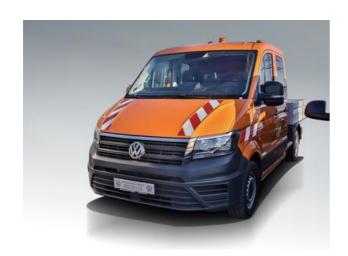

## VW Crafter 35 2.0 TDI Pritsche DOKA+AHK+GRA+BLUET. LKW

Price 33,420 Net price plus VAT

 $= 39,770 \, EUR$ 

Body shape Double cabins
First registration 10.2018
Technical Inspection New

Authority

Mileage in km 2,900 KM

Engine power 103 KW (140 Hp)

Cubic capacity 1,968 ccm Fuel Diesel Colour Orange

Gearbox type Mechanical Gearshift, 6-

Gear

Vehicle type Used vehicles Previous owners From first hand

Payload 933 kg Licensed weight 3,500 kg Curb weight 2,234 kg Vehicle-ID 008446

### **Features:**

Feul: Diesel, From first hand, HU/AU inspection new, leuchtorange, Sitzbezüge in Kunstleder, Dessin Mesh, Air conditioning, Airbag, Removable tow bar, MP3-Radio, Radio Composition Audio, Electric window lifts, Interior Color Black, Payload 933 Kg, Licensed weight 3, 500 Kg, Curb weight 2, 234 Kg, ESP (Electronic stability program), ABS, Central locking with RC, Electronic drive locking device (DLD), Traction control, Onboard computer, Emission category Euro 6, Heated seats, Tempo-delimiter, Power steering, Outside temperature indicator, Comfort seat(s), Steering wheel adjustment, Full service history, Heated mirror and electic, Bluetooth - Handsfree equipment, Heat-insulated glass, 4 door, Guarantee, Rear wheel drive, 2-person bench, 1st passenger area row, Municipal vehicle, Storage tray(s), Registered as a HGV, Particle filter, Accident free, Environment badge (green), 230V-outlet, Starting - Assistant, Drive alert system, Energy recovery (recuperation), Motor-Start-Stop-Function, Non smoking vehicle, Emergency Brake Assist, Spare tire, Steel Wheels, Daytime running lights, Touch Screen