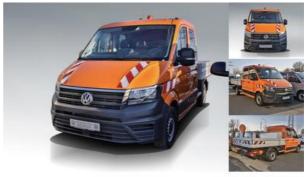

## VW Crafter 35 2.0 TDI Pritsche DOKA+AHK+GRA+BLUET. LKW

Price 33,420 Net price plus VAT

 $= 39,770 \, EUR$ 

Body shape Double cabins
First registration 10.2018
Technical Inspection New

Authority

Mileage in km 2,900 KM

Engine power 103 KW (140 Hp)

Cubic capacity 1,968 ccm Fuel Diesel Colour Orange

Gearbox type Mechanical Gearshift, 6-

Gear

Vehicle type Used vehicles Previous owners From first hand

Payload 933 kg Licensed weight 3,500 kg Curb weight 2,234 kg Vehicle-ID 008446

### **Features:**

Feul: Diesel, From first hand, HU/AU inspection new, leuchtorange, Sitzbezüge in Kunstleder, Dessin Mesh, Air conditioning, Airbag, Removable tow bar, MP3-Radio, Radio Composition Audio, Electric window lifts, Interior Color Black, Payload 933 Kg, Licensed weight 3, 500 Kg, Curb weight 2, 234 Kg, ESP (Electronic stability program), ABS, Central locking with RC, Electronic drive locking device (DLD), Traction control, Onboard computer, Emission category Euro 6, Heated seats, Tempo-delimiter, Power steering, Outside temperature indicator, Comfort seat(s), Steering wheel adjustment, Full service history, Heated mirror and electic, Bluetooth - Handsfree equipment, Heat-insulated glass, 4 door, Guarantee, Rear wheel drive, 2-person bench, 1st passenger area row, Municipal vehicle, Storage tray(s), Registered as a HGV, Particle filter, Accident free, Environment badge (green), 230V-outlet, Starting - Assistant, Drive alert system, Energy recovery (recuperation), Motor-Start-Stop-Function, Non smoking vehicle, Emergency Brake Assist, Spare tire, Steel Wheels, Daytime running lights, Touch Screen