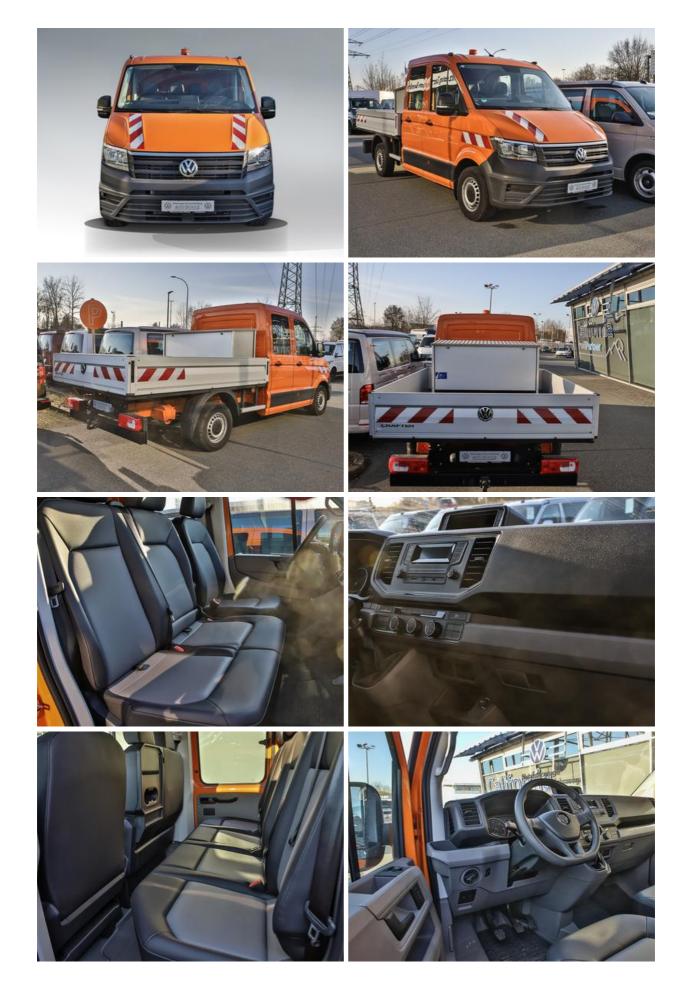

## VW Crafter 35 2.0 TDI Pritsche DOKA+AHK+GRA+BLUET. LKW

Price 33,420 Net price plus VAT

 $= 39,770 \, EUR$ 

Body shape Double cabins
First registration 10.2018
Technical Inspection New

Authority

Mileage in km 2,900 KM

Engine power 103 KW (140 Hp)

Cubic capacity 1,968 ccm Fuel Diesel Colour Orange

Gearbox type Mechanical Gearshift, 6-

Gear

Vehicle type Used vehicles Previous owners From first hand

Payload 933 kg Licensed weight 3,500 kg Curb weight 2,234 kg Vehicle-ID 008446

### **Features:**

Feul: Diesel, From first hand, HU/AU inspection new, leuchtorange, Sitzbezüge in Kunstleder, Dessin Mesh, Air conditioning, Airbag, Removable tow bar, MP3-Radio, Radio Composition Audio, Electric window lifts, Interior Color Black, Payload 933 Kg, Licensed weight 3, 500 Kg, Curb weight 2, 234 Kg, ESP (Electronic stability program), ABS, Central locking with RC, Electronic drive locking device (DLD), Traction control, Onboard computer, Emission category Euro 6, Heated seats, Tempo-delimiter, Power steering, Outside temperature indicator, Comfort seat(s), Steering wheel adjustment, Full service history, Heated mirror and electic, Bluetooth - Handsfree equipment, Heat-insulated glass, 4 door, Guarantee, Rear wheel drive, 2-person bench, 1st passenger area row, Municipal vehicle, Storage tray(s), Registered as a HGV, Particle filter, Accident free, Environment badge (green), 230V-outlet, Starting - Assistant, Drive alert system, Energy recovery (recuperation), Motor-Start-Stop-Function, Non smoking vehicle, Emergency Brake Assist, Spare tire, Steel Wheels, Daytime running lights, Touch Screen