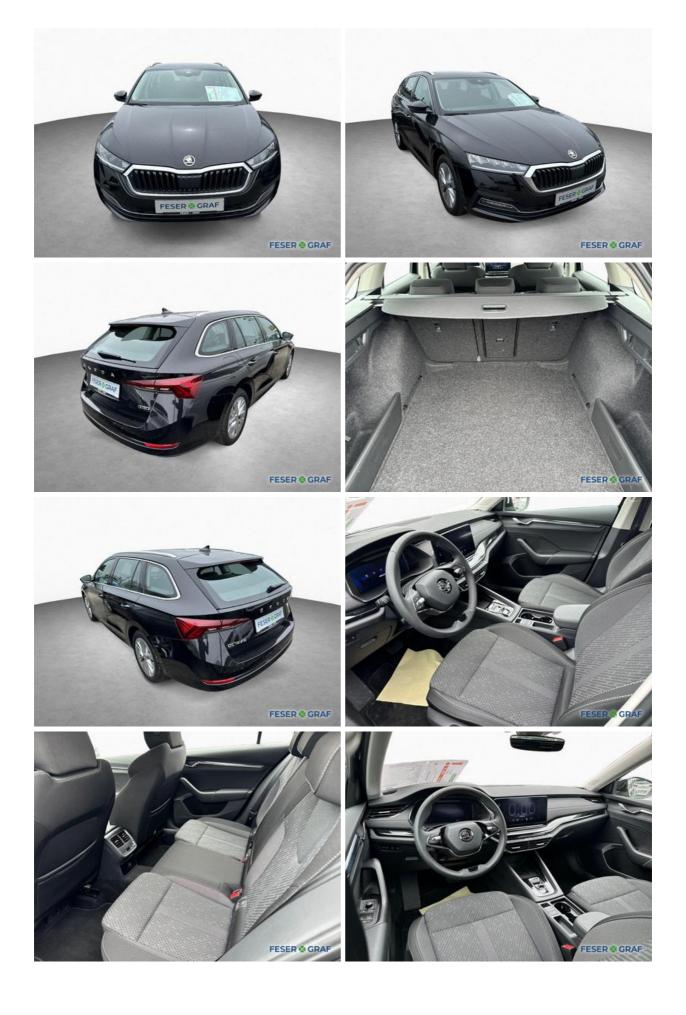

#### Skoda Octavia Combi Style 1.5TSI 150PS,CLMTR PKW

Price VAT Body shape First registration Mileage in km Engine power Cubic capacity Fuel Colour Gearbox type

Vehicle type Previous owners Vehicle-ID 32,890 EUR Claimable Estate 08.2023 10,300 KM 110 KW (150 Hp) 1,498 ccm Petrol Black Direct Shift Transmission, 7-Gear-Automatic Rental car From first hand RHS13308/19

## **Features:**

Feul: Petrol, From first hand, Voice control, Rear view camera, Navigation system, Automatic Air Conditioning 3 Zones, LED headlights, Bending light, Interior Fabric, Tempo-delimiter, PDC (Park Distance Control), Heated seats, 4-way electric windows, Window/head airbags, ESP (Electronic stability program), black-magic-perleffekt, DAB digital audio broadcast, Apple CarPlay, Android Auto, Interior Color Black, Alloy wheels 17 inches, ABS, Keyless ignition, Electronic drive locking device (DLD), Traction control, Fog lamps, Emission category Euro 6d, Electronic steering, Roof rail, Isofix-System, Comfort seat(s), Leather steering wheel, Arm rest, Rain sensor, Electric tyre pressure control, Seat height adjustment, Bluetooth - Handsfree equipment, Heated washer nozzles, Heat-insulated glass, 4 door, Warranty, Front wheel drive, Paddle Shifters, Adjustable lumbar support, Freight space cover, Heated, foldout & automatic dimming mirror (electric), Re-Import, CO2 efficiency class (weighted): D, Rental car, Accident free, Keyless Entry, Starting - Assistant, Preparation for the trailer coupling, Ambient lighting, Drive alert system, Fatigue Warning System, Motor-Start-Stop-Function, Spurhalte-Assistent, Virtual display, LED Daytime Running Lights, Emergency Brake Assist, Emergency Call System, Upper beam assistant, Environment badge (green), Emergency tire repair kit, Electric parking brake, Energy recovery (recuperation)