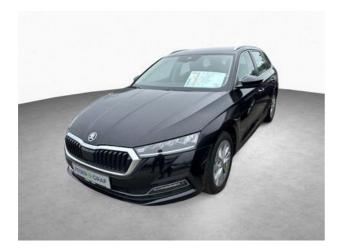

#### Skoda Octavia Combi Style 1.5TSI 150PS,CLMTR PKW

Price VAT Body shape First registration Mileage in km Engine power Cubic capacity Fuel Colour Gearbox type

Vehicle type Previous owners Vehicle-ID 32,890 EUR Claimable Estate 08.2023 10,300 KM 110 KW (150 Hp) 1,498 ccm Petrol Black Direct Shift Transmission, 7-Gear-Automatic Rental car From first hand RHS13308/19